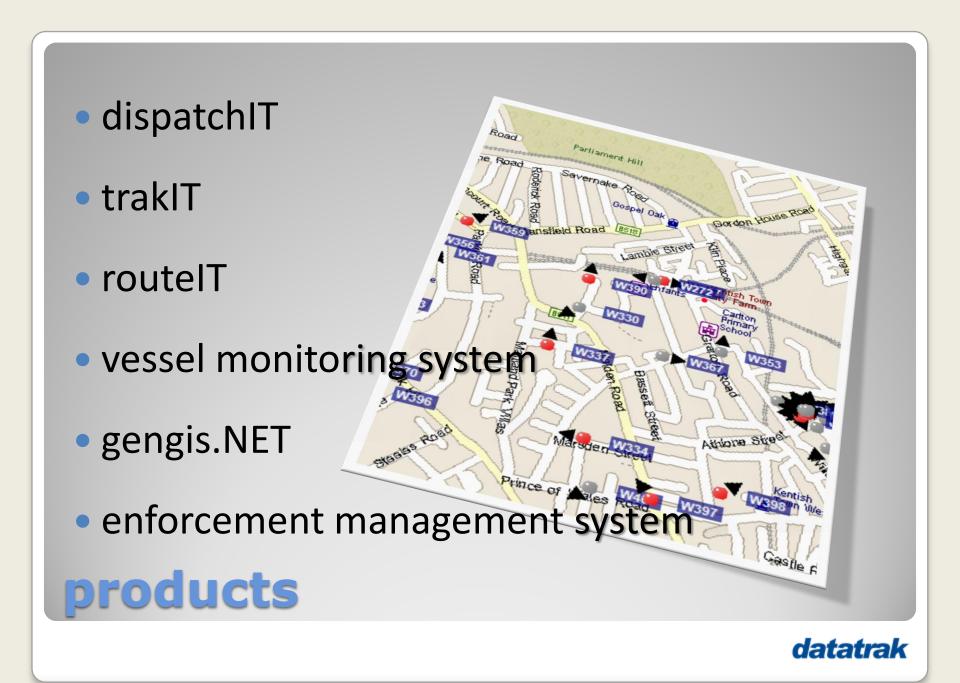

## dispatchIT

mobile job dispatch and workforce management

- simply to use
- eliminates paperwork
- real time process tracking
- improves efficiency of mobile resources

## dispatchIT advantages

- items deliveries and collections
- sales force management
- field engineers
- vehicle roadside assistance and recovery
- postal services

## dispatchIT for

- fleet tracking
- interfaces with ERP's
- signature capture for proof of delivery, order or service
- extensive job workflow processing

### trakIT

fleet management solution

"Through RouteIT we decreased our operational costs by 8%"

Major UK Parcel Delivery Company.

### routelT

dynamic route optimization

- allows to optimize deliveries and collections
- does not disrupt normal workflow
- generates series of optimized routes

# enforcement management system fully integrated offences management

- tracking
- offence booking
- appeal process
- payments
- reporting

ems modules

increased accountability

higher confidence

auditability