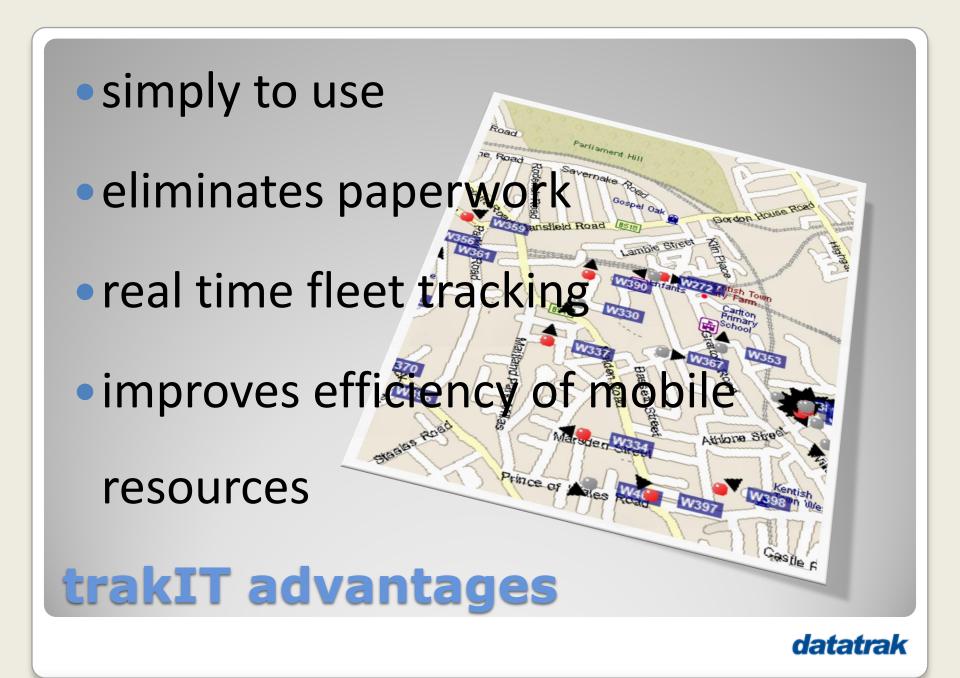

### trakIT

fleet management solution

"Through RouteIT we decreased our operational costs by 8%"

Major UK Parcel Delivery Company.