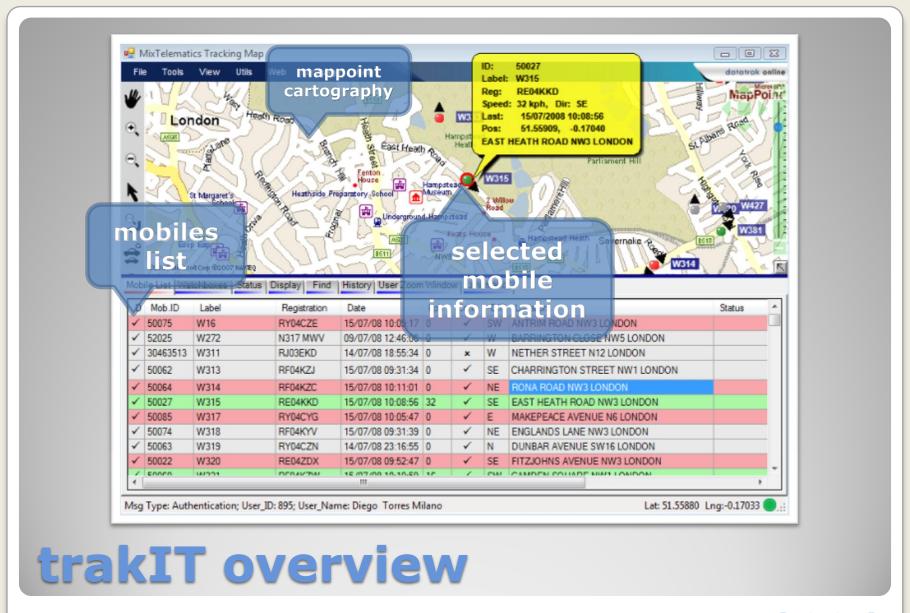

### trakIT

fleet management solution

"Through RouteIT we decreased our operational costs by 8%"

Major UK Parcel Delivery Company.