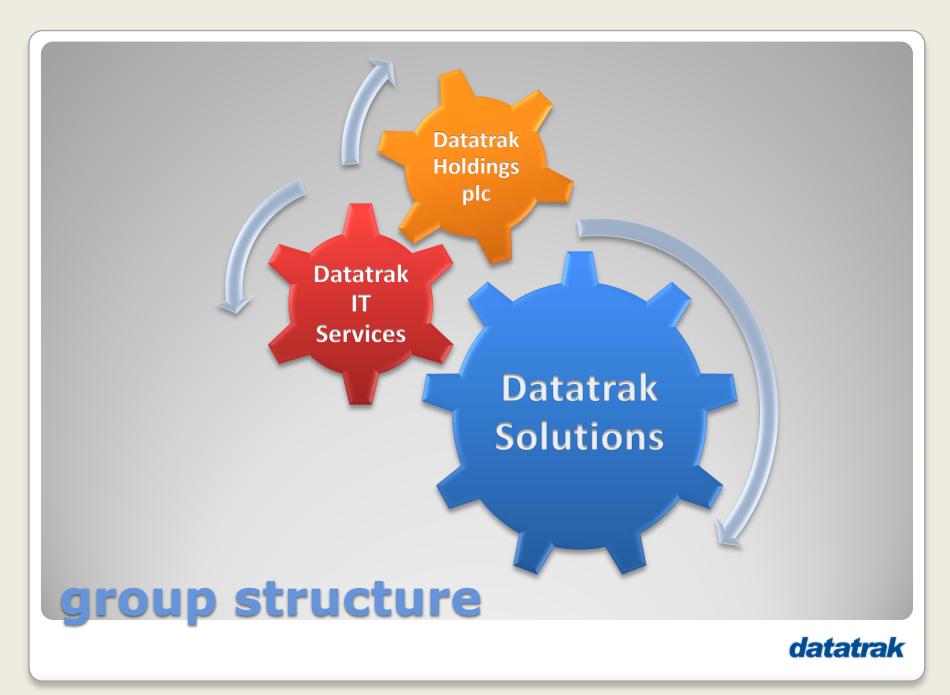

# about datatrak company profile

- Datatrak IT Services Ltd (DITSL) was formed in the early 90's
- specific aim of furnishing GIS
- Datatrak Solutions Ltd (DSOL) is the software development arm, formed in 2003
- has more than 80 people
- €4 million turnover