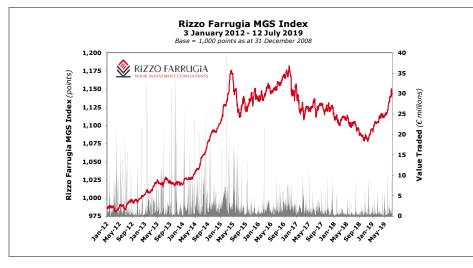

### RF MGS Index halts remarkable 11-week rally

The **RF MGS Index** trended lower for the first time since the last week of April 2019 as it shed 0.91% (the sharpest weekly decline since late December 2017) to 1,139.974 points. All prices of Malta Government Stocks ("MGS") ended the week in negative territory. Furthermore, virtually all MGS with maturities of seven years and over suffered declines of more than 100 basis points, whilst all MGS with maturities of fourteen years and over slumped by more than 200 basis points.

#### **RF MGS INDEX AT 1,139.974 POINTS**

#### CALENDAR YEAR TO DATE PERFORMANCE: +4.24%

| RF MGS   | RF MGS Index |  |  |  |  |  |
|----------|--------------|--|--|--|--|--|
| 1 month  | +0.71%       |  |  |  |  |  |
| 3 months | +2.11%       |  |  |  |  |  |
| 6 months | +3.95%       |  |  |  |  |  |
| 1 year   | +3.37%       |  |  |  |  |  |
| 2 years  | +2.33%       |  |  |  |  |  |
| 3 years  | -1.56%       |  |  |  |  |  |
| 5 years  | +7.73%       |  |  |  |  |  |