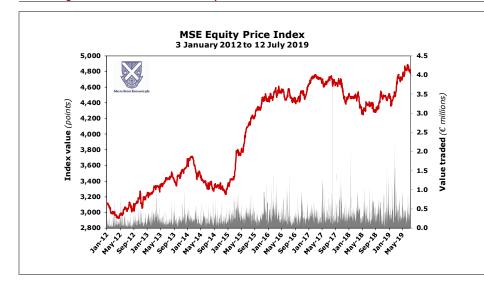

## MSE Equity Price Index at its lowest level in over 7 weeks

The MSE Equity Price Index shed almost 1% during the past five days to an over seven-week low of 4,775.643 points. The sharp drop was mostly due to the notable declines in the share prices of five large companies - namely BOV, HSBC, FIMBank, IHI and Farsons - which between them saw their aggregate market capitalisation contract by just over €100 million. On the other hand, RS2 and Mapfre Middlesea rose markedly as they added €61.5 million in their aggregate market value. Trading activity was particularly vibrant this week as almost €3 million worth of shares changed hands. Volumes in BOV (€0.78 million), MIA (€0.57 million), RS2 (€0.53 million) and GO (€0.27 million) represented the lion's share of this week's activity.

#### **MSE EQUITY PRICE INDEX AT 4,775.643 POINTS**

#### CALENDAR YEAR TO DATE PERFORMANCE: +5.79%

| MSE Equity Price Index |         |  |  |  |
|------------------------|---------|--|--|--|
| 1 month                | -1.02%  |  |  |  |
| 3 months               | +1.96%  |  |  |  |
| 6 months               | +6.91%  |  |  |  |
| 1 year                 | +9.20%  |  |  |  |
| 2 years                | +1.91%  |  |  |  |
| 3 years                | +5.37%  |  |  |  |
| 5 years                | +44.61% |  |  |  |